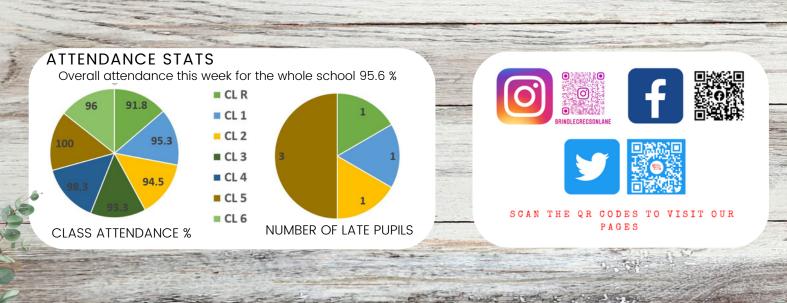

Monday 22nd July. In keeping with BGL tradition, the school will make a large arch for our precious leavers to go through as they leave us for the final time on that Monday.

FRIDAY 12TH JULY 2024

Mrs M. Ward Associate Headteacher

### CHAIR OF GOVERNORS

After serving as a Governor at BGL for 18 years, 7 of these as Chair of Governors, Mrs Ann Mills is resigning from this responsibility at the end of this Summer Term. Ann has been an incredibly important person in the BGL journey and will be really missed. The children are going to say a special good-bye and thank you in an assembly for her next Friday morning. I am sure you will want me to pass on our sincere thanks for the commitment and hard work she has shown over the years. We wish Ann lots of health and happiness for the future.



### TEDDY BEARS' PICNIC



Our current Y5 pupils showed all the marks of being ready for the responsibilities coming their way, when they played host to our new Reception this week. On Wednesday in the hall, we had a teddy bears' picnic, in which our new children met their new buddy and were presented with a little gift that their new friend had made and welcome pack from school. It was lovely to see the interaction between the two age groups, and hopefully reassure our new children, that BGL is place they will feel loved and secure.



# NEWSLETTER

FRIDAY 12TH JULY, 2024

### LOST PROPERTY

Last property will be taken to a recycling centre on Thursday 18th July. Please can all parents check that they have collected any items as they will no longer be available after this date.



### *