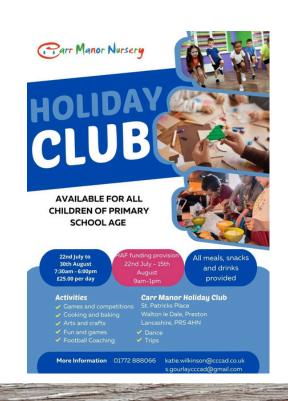

rmond Street Hospital

in the survey, the least popular career

Things to talk about at home ....

- > Have you ever thought about what job you might like to do when you are older? Ask someone older at home what they wanted to do when they were younger. Are the responses similar?
- > Why do you think jobs in gaming and sports are such popular choices for young people?

Please note any interesting thoughts or comments

Our smartest lining up classes this week are ...

YEAR 1 YEAR 3  $\star \star \star \star$ 

# délce

**BOOKING SCHOOL LUNCHES** Can we please remind you that if your child is having a school dinner, their choice needs to be ordered in advance. This helps service to run as smoothly as possible and ensure that all children get the meal of their choice.

### COMMUNITY LINKS







NEWSLETTER

FRIDAY 12TH JULY, 2024

| FUNCTION OF CONTRACT OF CONTRACTON OF CONTRACT OF CONTRACTON OF CONTRACT OF CONTRACTON OF CONTRACT OF CONTRACTON OF CONTRACT OF CONTRACTON OF CONTRACT OF CONTRACTON OF CONTRACTON OF CONTRACT OF CONTRACTON OF CONTRACTON OF CONTRACTON OF CONTRACT OF CONTRACTON OF CONTRACT OF CONTRACT OF CONTRACT OF CONTRACT OF CONTRACT OF |                      | SUMMER '24<br>PRESTON Walton-le-Dale<br>29th July- 2nd August<br>AM PM |                       |                          |                     |  |
|---------------------------------------------------------------------------------------------------------------------------------------------------------------------------------------------------------------------------------------------------------------------